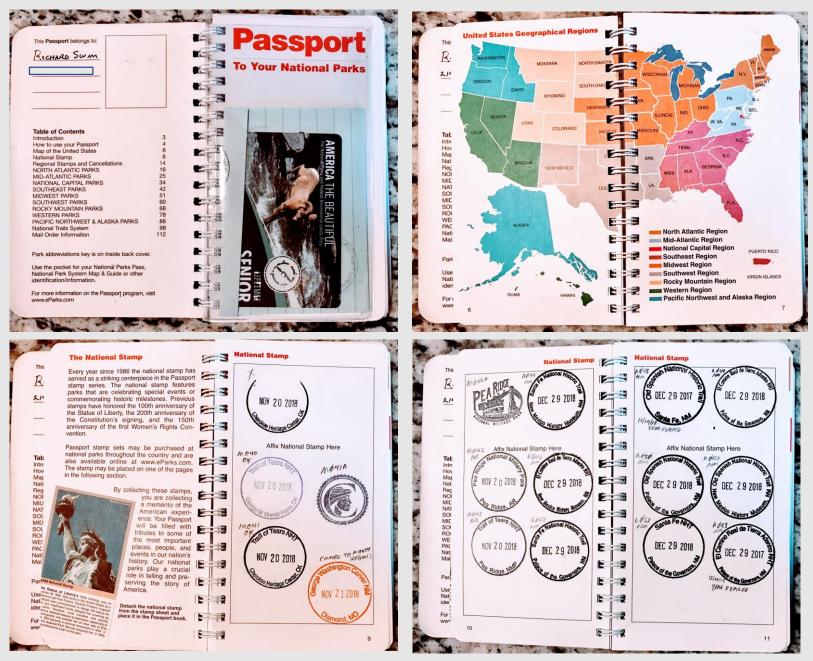

|                                                        |       |        |
|      |      |     | NMP      | National Military Park              |     |    |    |    |                                                        |       |        |
|      |      |     | NB       | National Battlefield                |     |    |    |    |                                                        |       |        |
|      |      |     | NBP      | National Battlefield Park           |     |    |    |    |                                                        |       |        |
|      |      |     | NS       | National Seashore                   |     |    |    |    |                                                        |       |        |























Passport Stamps - Page 9, 10, 11



# Passport Stamps - Page 12, 13, 29, 30, 31, 46, 47



Passport Stamps - Page 48, 49, 50, 50A, 50B, 50C, 55



Passport Stamps - Page 56, 57, 63, 64, 65, 66, 66A



Passport Stamps - Page 66B, 67, 73, 74, 75



## Passport Stamps - Page 76, 77, 83, 84, 85, 100, 101



# Passport Stamps - Page 106



And.... I got wrapped up in the National Park Travelers Club...

## **Richard Swim**



Stamps collected while on the moto have an ID# preceded with a "M".

This presentation is available on http://NTMoto.net

Mational Park Travelers Club Master Traveler Certificate of Achievement 2018 Be it known that **Richard L Swim** Visited 34 National Park Service Units covering 4 separate geographical regions of the United States while collecting 77 National Park Passport Stamps in 2018. Connie Conniga