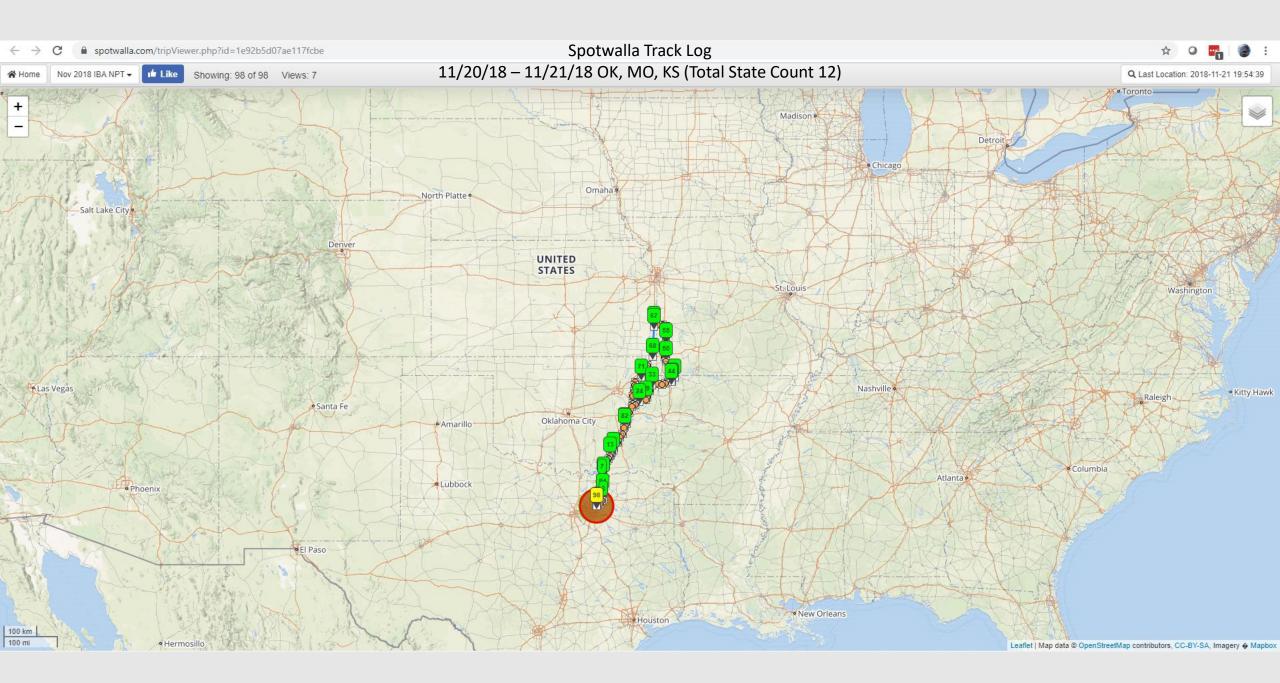

### Richard L. Swim - National Parks Tour - Start August 23, 2018 End August 13, 2019

| Moto | -     | -   | 10/28/18 | Return Home (Garland, TX)           | -    | -  | -  | -  | -                                                      | 1,886 | 5,651  |
|------|-------|-----|----------|-------------------------------------|------|----|----|----|--------------------------------------------------------|-------|--------|
| Moto | -     | -   | 11/20/18 | Depart Home (Garland, TX)           | -    | -  | -  | -  | -                                                      | 0     | 5,651  |
| Moto | M040  | 9   | 11/20/18 | Trail of Tears                      | NHT  | 38 | OK | 10 | George M. Murrell Home, Park Hill, OK                  | 257   | 5,908  |
| Moto | M041  | 9   | 11/20/18 | Trail of Tears                      | NHT  | 38 | OK | 10 | Cherokee Heritage Center, Park Hill, OK                | 258   | 5,909  |
| Moto | M042  | 10  | 11/20/18 | Pea Ridge National Military Park    | NMP  | 39 | AR | 10 | Pea Ridge VC, Pea Ridge, AR                            | 348   | 5,999  |
| Moto | M043  | 10  | 11/20/18 | Trail of Tears                      | NHT  | 40 | AR | 10 | Pea Ridge VC, Pea Ridge, AR                            | 348   | 5,999  |
| Moto | M044  | 55  | 11/21/18 | George Washington Carver Nat Mnt    | NM   | 41 | MO | 11 | George Washington Carver VC, Marion, MO                | 427   | 6,078  |
| Moto | M045  | 55  | 11/21/18 | Fort Scott National Historic Site   | NHS  | 42 | KS | 12 | Fort Scott VC, Fort Scott, KS                          | 513   | 6,164  |
| Moto | -     | -   | 11/21/18 | Return Home (Garland, TX)           | -    | -  | -  | -  | -                                                      | 909   | 6,560  |
| Moto | -     | -   | 01/07/19 | Depart Home (Garland, TX)           | -    | -  | -  | -  | -                                                      | 0     | 6,560  |
| Moto | M056  | 66  | 01/07/19 | Waco Mammoth National Monument      | NM   | 43 | TX | 12 | Waco Mammoth NM                                        | 119   | 6,679  |
| Moto | -     | -   | 01/07/19 | Return Home (Garland, TX)           | -    | -  | -  | -  | -                                                      | 250   | 6,810  |
| Moto | -     | -   | 01/16/19 | Depart Home (Garland, TX)           | -    | -  | -  | -  | -                                                      | 0     | 6,810  |
| Moto | M057  | 12  | 01/16/19 | El Camino Real de los Tejas Trail   | NHT  | 43 | TX | 12 | Fort Boggy State Park, TX                              | 148   | 6,958  |
| Moto | M058  | 12  | 01/16/19 | El Camino Real de los Tejas Trail   | NHT  | 43 | TX | 12 | Mission Tejas State Park, TX                           | 216   | 7,026  |
| Moto | M059  | 12  | 01/16/19 | El Camino Real de los Tejas Trail   | NHT  | 43 | TX | 12 | Caddo Mounds State Historical Site, TX                 | 223   | 7,033  |
| Moto | M060  | 12  | 01/16/19 | El Camino Real de los Tejas Trail   | NHT  | 43 | TX | 12 | Nacodoches Convention & Visitors Bureau, TX            | 257   | 7,067  |
| Moto | M061  | 13  | 01/16/19 | El Camino Real de los Tejas Trail   | NHT  | 43 | TX | 12 | The Stone Fort Museum, TX                              | 258   | 7,068  |
| Moto | M062  | 13  | 01/16/19 | El Camino Real de los Tejas Trail   | NHT  | 43 | TX | 12 | Mission Dolores State Historic Site, San Augustine, TX | 295   | 7,105  |
| Moto | -     | -   | 01/16/19 | Return Home (Garland, TX)           | -    | -  | -  | -  | -                                                      | 508   | 7,318  |
| Moto | -     | -   | 02/05/19 | Depart Home (Garland, TX)           | -    | -  | -  | -  | -                                                      | 0     | 7,318  |
| Moto | M063  | 106 | 02/05/19 | Chickasaw NRA                       | NRA  | 44 | OK | 12 | Chickasaw NRA, Sulphur, OK                             | 211   | 7,529  |
| Moto | -     | -   | 02/05/19 | Return Home (Garland, TX)           | -    | -  | -  | -  | -                                                      | 364   | 7,893  |
| Moto | -     | -   | 05/03/19 | Depart Home (Garland, TX)           | -    | -  | -  | -  | -                                                      | 0     | 7,893  |
| Moto | M074  | 66A | 05/03/19 | Lyndon B. Johnson                   | NHP  | 45 | TX | 12 | Johnson City, TX                                       | 273   | 8,166  |
| Moto | M075  | 66A | 05/04/19 | El Camino Real de los Tejas Trail   | NHT  | 45 | TX | 12 | McKinney Falls, TX                                     | 335   | 8,228  |
| Moto | M076  | 66A | 05/04/19 | El Camino Real de los Tejas Trail   | NHT  | 45 | TX | 12 | Bastrop, TX                                            | 375   | 8,268  |
| Moto | -     | -   | 05/05/19 | Return Home (Garland, TX)           | -    | -  | -  | -  | -                                                      | 725   | 8,618  |
| Moto | -     | -   | 05/21/19 | Depart Home (Garland, TX)           | -    | -  | -  | -  | -                                                      | 0     | 8,618  |
| Moto | M077  | 83  | 05/23/19 | Petrified Forest                    | NP   | 46 | AZ | 13 | Petrified Forest NP, AZ                                | 1,481 | 10,099 |
| Moto | -     | -   | 05/24/19 | Return Home (Garland, TX)           | -    | -  | -  | -  | -                                                      | 2,458 | 11,076 |
| Moto | -     | -   | 06/11/19 | Depart Home (Garland, TX)           | -    | -  | -  | -  | -                                                      | 0     | 11,076 |
| Moto | M078  | 55  | 06/11/19 | Trail of Tears                      | NHT  | 47 | MO | 13 | Mark Twain NF - Poplar Bluff, MO                       | 505   | 11,581 |
| Moto | M079  | 55  | 06/11/19 | Trail of Tears                      | NHT  | 48 | IL | 14 | Mississippi Bluffs, Shawnee NF, IL                     | 613   | 11,689 |
| Moto | M080  | 55  | 06/11/19 | Abraham Lincoln NHA                 | NHA  | 49 | IL | 14 | Jonesboro, IL                                          | 613   | 11,689 |
| Moto | M081  | 56  | 06/11/19 | Trail of Tears                      | NHT  | 49 | IL | 14 | Hidden Springs, Shawnee NF, IL                         | 635   | 11,711 |
| Moto | M082  | 56  | 06/12/19 | Lincoln Boyhood National Memorial   | NMEM | 50 | IN | 15 | Lincoln City, IN                                       | 766   | 11,842 |
| Moto | M083  | 50B | 06/12/19 | Abraham Lincoln Birthplace          | NHP  | 51 | KY | 16 | Hodgenville, KY                                        | 879   | 11,955 |
| Moto | M084  | 56  | 06/12/19 | William Howard Taft NHS             | NHS  | 51 | OH | 17 | Cincinnati, OH                                         | 1,055 | 12,131 |
| Moto | M085  | 29  | 06/13/19 | Wheeling National Heritage Area     | NHA  | 52 | WV | 18 | Wheeling, WV                                           | 1,344 | 12,420 |
| Moto | M086  | 29  |          | Fort Necessity National Battlefield | NB   | 53 | PA | 19 | Farmington, PA                                         | 1,432 | 12,508 |
| Moto | M087  | 29  |          | Chesapeake & Ohio NHP               | NHP  | 54 | MD | 20 | Cumberland, MD                                         | 1,484 | 12,560 |
| Moto | M088  | 30  |          | Shenandoah Valley Battlefields      | NHD  | 55 | VA | 21 | McDowell Battlefield, McDowell, VA                     | 1,607 | 12,683 |
| Moto | M089  | 50B |          | Blue Ridge Parkway                  | NP   | 56 | NC | 22 | Moses H. Cone Memorial Park, NC                        | 1,877 | 12,953 |
| Moto | M090  | 50B |          | Blue Ridge Parkway                  | NP   | 56 | NC | 22 | Linn Cove Viaduct, NC                                  | 1,888 | 12,955 |
| WOLD | 10090 | 200 | 00/14/19 | Overmountain Victory NHT            | NHT  | 57 | NC | 22 | Museum of NC Minerals, NC                              | 1,000 | 12,904 |