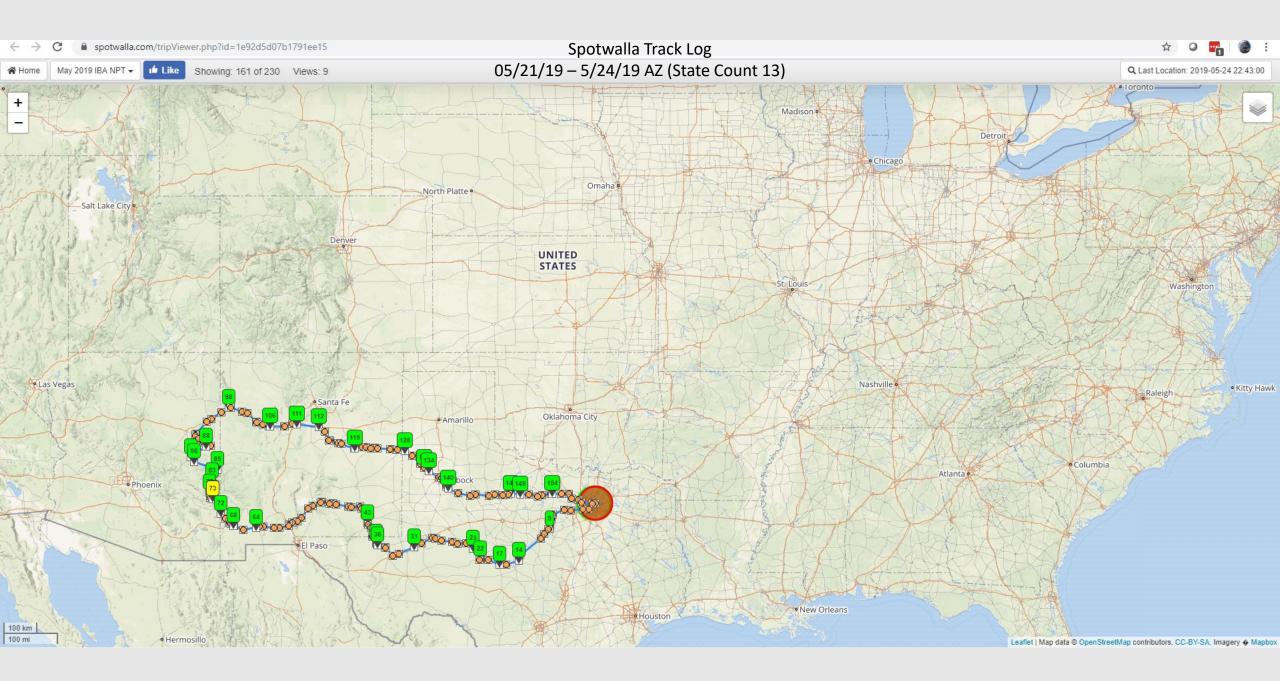

### Richard L. Swim - National Parks Tour - Start August 23, 2018 End August 13, 2019

| Moto | -     | -   | 10/28/18 | Return Home (Garland, TX)           | -    | -  | -  | -  | -                                                      | 1,886 | 5,651  |
|------|-------|-----|----------|-------------------------------------|------|----|----|----|--------------------------------------------------------|-------|--------|
| Moto | -     | -   | 11/20/18 | Depart Home (Garland, TX)           | -    | -  | -  | -  | -                                                      | 0     | 5,651  |
| Moto | M040  | 9   | 11/20/18 | Trail of Tears                      | NHT  | 38 | OK | 10 | George M. Murrell Home, Park Hill, OK                  | 257   | 5,908  |
| Moto | M041  | 9   | 11/20/18 | Trail of Tears                      | NHT  | 38 | OK | 10 | Cherokee Heritage Center, Park Hill, OK                | 258   | 5,909  |
| Moto | M042  | 10  | 11/20/18 | Pea Ridge National Military Park    | NMP  | 39 | AR | 10 | Pea Ridge VC, Pea Ridge, AR                            | 348   | 5,999  |
| Moto | M043  | 10  | 11/20/18 | Trail of Tears                      | NHT  | 40 | AR | 10 | Pea Ridge VC, Pea Ridge, AR                            | 348   | 5,999  |
| Moto | M044  | 55  | 11/21/18 | George Washington Carver Nat Mnt    | NM   | 41 | MO | 11 | George Washington Carver VC, Marion, MO                | 427   | 6,078  |
| Moto | M045  | 55  | 11/21/18 | Fort Scott National Historic Site   | NHS  | 42 | KS | 12 | Fort Scott VC, Fort Scott, KS                          | 513   | 6,164  |
| Moto | -     | -   | 11/21/18 | Return Home (Garland, TX)           | -    | -  | -  | -  | -                                                      | 909   | 6,560  |
| Moto | -     | -   | 01/07/19 | Depart Home (Garland, TX)           | -    | -  | -  | -  | -                                                      | 0     | 6,560  |
| Moto | M056  | 66  | 01/07/19 | Waco Mammoth National Monument      | NM   | 43 | TX | 12 | Waco Mammoth NM                                        | 119   | 6,679  |
| Moto | -     | -   | 01/07/19 | Return Home (Garland, TX)           | -    | -  | -  | -  | -                                                      | 250   | 6,810  |
| Moto | -     | -   | 01/16/19 | Depart Home (Garland, TX)           | -    | -  | -  | -  | -                                                      | 0     | 6,810  |
| Moto | M057  | 12  | 01/16/19 | El Camino Real de los Tejas Trail   | NHT  | 43 | TX | 12 | Fort Boggy State Park, TX                              | 148   | 6,958  |
| Moto | M058  | 12  | 01/16/19 | El Camino Real de los Tejas Trail   | NHT  | 43 | TX | 12 | Mission Tejas State Park, TX                           | 216   | 7,026  |
| Moto | M059  | 12  | 01/16/19 | El Camino Real de los Tejas Trail   | NHT  | 43 | TX | 12 | Caddo Mounds State Historical Site, TX                 | 223   | 7,033  |
| Moto | M060  | 12  | 01/16/19 | El Camino Real de los Tejas Trail   | NHT  | 43 | TX | 12 | Nacodoches Convention & Visitors Bureau, TX            | 257   | 7,067  |
| Moto | M061  | 13  | 01/16/19 | El Camino Real de los Tejas Trail   | NHT  | 43 | TX | 12 | The Stone Fort Museum, TX                              | 258   | 7,068  |
| Moto | M062  | 13  | 01/16/19 | El Camino Real de los Tejas Trail   | NHT  | 43 | TX | 12 | Mission Dolores State Historic Site, San Augustine, TX | 295   | 7,105  |
| Moto | -     | -   | 01/16/19 | Return Home (Garland, TX)           | -    | -  | -  | -  | -                                                      | 508   | 7,318  |
| Moto | -     | -   | 02/05/19 | Depart Home (Garland, TX)           | -    | -  | -  | -  | -                                                      | 0     | 7,318  |
| Moto | M063  | 106 | 02/05/19 | Chickasaw NRA                       | NRA  | 44 | OK | 12 | Chickasaw NRA, Sulphur, OK                             | 211   | 7,529  |
| Moto | -     | -   | 02/05/19 | Return Home (Garland, TX)           | -    | -  | -  | -  | -                                                      | 364   | 7,893  |
| Moto | -     | -   | 05/03/19 | Depart Home (Garland, TX)           | -    | -  | -  | -  | -                                                      | 0     | 7,893  |
| Moto | M074  | 66A | 05/03/19 | Lyndon B. Johnson                   | NHP  | 45 | TX | 12 | Johnson City, TX                                       | 273   | 8,166  |
| Moto | M075  | 66A | 05/04/19 | El Camino Real de los Tejas Trail   | NHT  | 45 | TX | 12 | McKinney Falls, TX                                     | 335   | 8,228  |
| Moto | M076  | 66A | 05/04/19 | El Camino Real de los Tejas Trail   | NHT  | 45 | TX | 12 | Bastrop, TX                                            | 375   | 8,268  |
| Moto | -     | -   | 05/05/19 | Return Home (Garland, TX)           | -    | -  | -  | -  | -                                                      | 725   | 8,618  |
| Moto | -     | -   | 05/21/19 | Depart Home (Garland, TX)           | -    | -  | -  | -  | -                                                      | 0     | 8,618  |
| Moto | M077  | 83  | 05/23/19 | Petrified Forest                    | NP   | 46 | AZ | 13 | Petrified Forest NP, AZ                                | 1,481 | 10,099 |
| Moto | -     | -   | 05/24/19 | Return Home (Garland, TX)           | -    | -  | -  | -  | -                                                      | 2,458 | 11,076 |
| Moto | -     | -   | 06/11/19 | Depart Home (Garland, TX)           | -    | -  | -  | -  | -                                                      | 0     | 11,076 |
| Moto | M078  | 55  | 06/11/19 | Trail of Tears                      | NHT  | 47 | MO | 13 | Mark Twain NF - Poplar Bluff, MO                       | 505   | 11,581 |
| Moto | M079  | 55  | 06/11/19 | Trail of Tears                      | NHT  | 48 | IL | 14 | Mississippi Bluffs, Shawnee NF, IL                     | 613   | 11,689 |
| Moto | M080  | 55  | 06/11/19 | Abraham Lincoln NHA                 | NHA  | 49 | IL | 14 | Jonesboro, IL                                          | 613   | 11,689 |
| Moto | M081  | 56  | 06/11/19 | Trail of Tears                      | NHT  | 49 | IL | 14 | Hidden Springs, Shawnee NF, IL                         | 635   | 11,711 |
| Moto | M082  | 56  | 06/12/19 | Lincoln Boyhood National Memorial   | NMEM | 50 | IN | 15 | Lincoln City, IN                                       | 766   | 11,842 |
| Moto | M083  | 50B | 06/12/19 | Abraham Lincoln Birthplace          | NHP  | 51 | KY | 16 | Hodgenville, KY                                        | 879   | 11,955 |
| Moto | M084  | 56  | 06/12/19 | William Howard Taft NHS             | NHS  | 51 | OH | 17 | Cincinnati, OH                                         | 1,055 | 12,131 |
| Moto | M085  | 29  | 06/13/19 | Wheeling National Heritage Area     | NHA  | 52 | WV | 18 | Wheeling, WV                                           | 1,344 | 12,420 |
| Moto | M086  | 29  |          | Fort Necessity National Battlefield | NB   | 53 | PA | 19 | Farmington, PA                                         | 1,432 | 12,508 |
| Moto | M087  | 29  |          | Chesapeake & Ohio NHP               | NHP  | 54 | MD | 20 | Cumberland, MD                                         | 1,484 | 12,560 |
| Moto | M088  | 30  |          | Shenandoah Valley Battlefields      | NHD  | 55 | VA | 21 | McDowell Battlefield, McDowell, VA                     | 1,607 | 12,683 |
| Moto | M089  | 50B |          | Blue Ridge Parkway                  | NP   | 56 | NC | 22 | Moses H. Cone Memorial Park, NC                        | 1,877 | 12,953 |
| Moto | M090  | 50B |          | Blue Ridge Parkway                  | NP   | 56 | NC | 22 | Linn Cove Viaduct, NC                                  | 1,888 | 12,955 |
| WOLD | 10090 | 200 | 00/14/19 | Overmountain Victory NHT            | NHT  | 57 | NC | 22 | Museum of NC Minerals, NC                              | 1,000 | 12,904 |