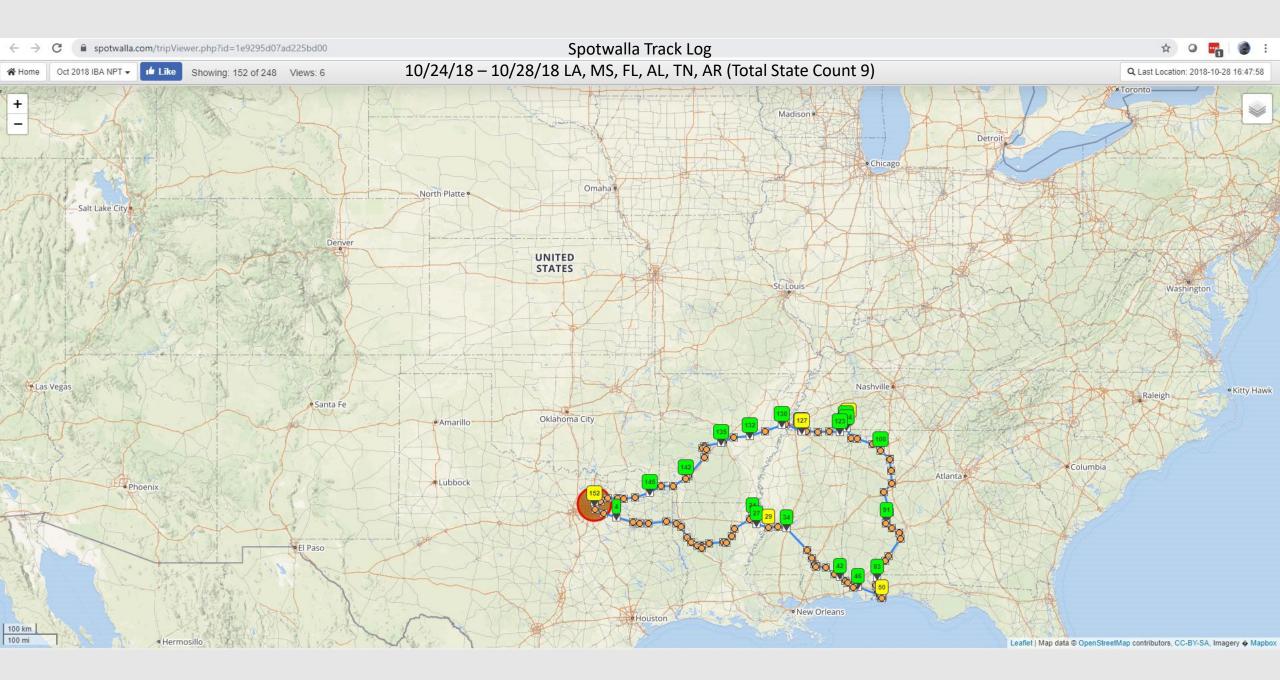

### Richard L. Swim - National Parks Tour - Start August 23, 2018 End August 13, 2019

| Vehicle | Stamp<br>ID | Page | Date     | Park Name                             | Park<br>Type | NPT Unit<br>Tally | State | NPT State<br>Tally | Notes/Location                                             | Trip<br>Miles | NPT<br>Total Miles |
|---------|-------------|------|----------|---------------------------------------|--------------|-------------------|-------|--------------------|------------------------------------------------------------|---------------|--------------------|
| Moto    | -           | -    | 08/22/18 | Depart Home (Garland, TX)             | -            | -                 | -     | -                  | -                                                          | 0             | 0                  |
| Moto    | M001        | 63   | 08/23/18 | Carlsbad Caverns                      | NP           | 1                 | NM    | 1                  | Carlsbad Caverns Visitor Center (VC)                       | 510           | 510                |
| Moto    | M002        | 63   | 08/23/18 | Guadalupe Mountains                   | NP           | 2                 | TX    | 2                  | Guadalupe Mountains VC                                     | 553           | 553                |
| Moto    | M003        | 100  | 08/23/18 | Chamizal                              | NM           | 3                 | ТΧ    | 2                  | Chamizal VC, El Paso                                       | 669           | 669                |
| Moto    | M004        | 63   | 08/23/18 | El Camino Real de Tierra Adentro      | NHT          | 4                 | TX    | 2                  | Chamizal VC, El Paso                                       | 669           | 669                |
| Moto    | M005        | 63   | 08/23/18 | White Sands                           | NM           | 5                 | NM    | 2                  | White Sands VC, Almorgordo                                 | 788           | 788                |
| Moto    | M006        | 64   | 08/24/18 | Salinas Pueblo Missions               | NM           | 6                 | NM    | 2                  | Abo/Gran Quivira/Mountainair VC                            | 979           | 979                |
| Moto    | M007        | 64   | 08/24/18 | El Camino Real de Tierra Adentro      | NHT          | 7                 | NM    | 2                  | Albuquerque Museum                                         | 1,060         | 1,060              |
| Moto    | M008        | 65   | 08/24/18 | Petroglyph                            | NM           | 8                 | NM    | 2                  | Petroglyph VC                                              | 1,065         | 1,065              |
| Moto    | M009        | 65   | 08/24/18 | Pecos                                 | NM           | 9                 | NM    | 2                  | Pecos VC                                                   | 1,157         | 1,157              |
| Moto    | M010        | 65   | 08/24/18 | Santa Fe Trail                        | NHT          | 10                | NM    | 2                  | Pecos VC                                                   | 1,157         | 1,157              |
| Moto    | -           | -    | 08/25/18 | Return Home (Garland, TX)             | -            | -                 | -     | -                  | -                                                          | 1,809         | 1,809              |
| Moto    | -           | -    | 09/05/18 | Depart Home (Garland, TX)             | -            | -                 | -     | -                  | -                                                          | 0             | 1,809              |
| Moto    | M011        | 66   | 09/06/18 | Alibates Flint Quarries               | NM           | 11                | TX    | 2                  | Alibates VC                                                | 387           | 2,196              |
| Moto    | M012        | 66   | 09/06/18 | Lake Meredith Nat Rec Area            | NRA          | 12                | TX    | 2                  | Alibates VC                                                | 387           | 2,196              |
| Moto    | M013        | 66   | 09/06/18 | Santa Fe Trail                        | NHT          | 13                | NM    | 2                  | Capulin Volcano VC                                         | 580           | 2,389              |
| Moto    | M014        | 66   | 09/06/18 | Capulin Volcano                       | NM           | 14                | NM    | 2                  | Capulin Volcano VC                                         | 580           | 2,389              |
| Moto    | M015        | 73   | 09/06/18 | Great Sand Dunes                      | NP           | 15                | CO    | 3                  | Great Sand Dunes VC                                        | 747           | 2,556              |
| Moto    | M016        | 73   | 09/06/18 | Sangre de Cristo Nat Heritage Area    | NHA          | 16                | CO    | 3                  | Great Sand Dunes VC                                        | 747           | 2,556              |
| Moto    | M017        | 73   | 09/06/18 | Old Spanish Trail                     | NHT          | 17                | CO    | 3                  | Great Sand Dunes VC                                        | 747           | 2,556              |
| Moto    | M018        | 73   | 09/07/18 | Old Spanish Trail                     | NHT          | 17                | CO    | 3                  | Curecanti Elk Creek VC                                     | 921           | 2,730              |
| Moto    | M019        | 74   | 09/07/18 | Curecanti Nat Rec Area                | NRA          | 18                | CO    | 3                  | Curecanti Elk Creek VC                                     | 921           | 2,730              |
| Moto    | M020        | 74   | 09/07/18 | Continental Divide Scenic Trail       | NST          | 19                | co    | 3                  | Pagosa Springs VC                                          | 1,087         | 2,896              |
| Moto    | M021        | 67   | 09/08/18 | Continental Divide Scenic Trail       | NST          | 20                | NM    | 3                  | Chama VC                                                   | 1,134         | 2,943              |
| Moto    | M022        | 67   | 09/08/18 | Fort Union National Monument          | NM           | 21                | NM    | 3                  | Fort Union VC                                              | 1,314         | 3,123              |
| Moto    | M023        | 67   | 09/08/18 | Santa Fe Trail                        | NHT          | 21                | NM    | 3                  | Fort Union VC                                              | 1,314         | 3,123              |
| Moto    | -           | -    | 09/09/18 | Return Home (Garland, TX)             | -            | -                 | -     | -                  | -                                                          | 1,956         | 3,765              |
| Moto    | -           | -    | 10/24/18 | Depart Home (Garland, TX)             | -            | -                 | -     | -                  | -                                                          | 0             | 3,765              |
| Moto    | M024        | 64   | 10/24/18 | El Camino Real de los Tejas Trail     | NHT          | 22                | LA    | 4                  | Fort St. Jean Baptiste VC                                  | 259           | 4,024              |
| Moto    | M025        | 64   | 10/24/18 | Cane River Nat Heritage Area          | NHA          | 23                | LA    | 4                  | Cane River Nat Heritage Area (Photo & NHT Stamp)           | 267           | 4,032              |
| Moto    | M026        | 66   | 10/24/18 | Poverty Point                         | NM           | 24                | LA    | 4                  | Poverty Point VC                                           | 411           | 4,176              |
| Moto    | M027        | 46   | 10/24/18 | Vicksburg National Military Park      | NMP          | 25                | MS    | 5                  | Vicksburg NMP VC                                           | 466           | 4,231              |
| Moto    | M028        | 46   |          | Misissippi Delta Nat Heritage Area    | NHA          | 26                | MS    | 5                  | Vicksburg VC                                               | 468           | 4,233              |
| Moto    | M029        | 47   |          | Natchez Trace Parkway                 | PKWY         | 27                | MS    | 5                  | Clinton VC                                                 | 505           | 4,270              |
| Moto    | M030        | 47   |          | Gulf Islands National Seashore        | NST          | 28                | FL    | 6                  | Naval Live Oaks VC, Pensacola Beach                        | 777           | 4,542              |
| Moto    | M031        | 48   | 10/26/18 | Selma to Montgomery Trail             | NHT          | 29                | AL    | 7                  | Lowndes County Interpretive Center                         | 957           | 4,722              |
| Moto    | M032        | 48   |          | US Civil Rights Trail                 | NHT          | 30                | AL    | 7                  | Lowndes County Interpretive Center                         | 957           | 4,722              |
| Moto    | M033        | 48   |          | Muscle Shoals Nat Historic Area       | NHA          | 35                | MS    | 8                  | Oakville Indian Mounds                                     | 1,154         | 4,919              |
| Moto    | M034        | 49   |          | Shiloh National Military Park         | NMP          | 31                | TN    | 8                  | Pittsburg Landing Shiloh Battlefield Bookstore, Shiloh, TN | 1,256         | 5,021              |
| Moto    | M035        | 49   |          | Trail of Tears                        | NHT          | 32                | TN    | 8                  | Pittsburg Landing Shiloh Battlefield Bookstore, Shiloh, TN | 1,256         | 5,021              |
| Moto    | M035        | 49   |          | Shiloh Indian Mounds                  | NHL          | 33                | TN    | 8                  | Pittsburg Landing Shiloh Battlefield Bookstore, Shiloh, TN | 1,256         | 5,021              |
| Moto    | M030        | 49   |          | Corinth Civil War Interpretive Center | NHS          | 34                | MS    | 8                  | Corinth Interpretive Center, Corinth, MS                   | 1,230         | 5,069              |
| Moto    | M037        | 63   |          | Hot Springs National Park             | NP           | 36                | AR    | 9                  | Hot Springs Fordyce Bath House, Hot Springs, AR            | 1,504         | 5,360              |
| Moto    | M039        | 63   |          | William J. Clinton Birthplace Home    | NHS          | 37                | AR    | 9                  | Clinton Birthplace Home VC, Hope, AR                       | 1,686         | 5,451              |

### Richard L. Swim - National Parks Tour - Start August 23, 2018 End August 13, 2019

| Moto | -     | -   | 10/28/18 | Return Home (Garland, TX)           | -    | -  | -  | -  | -                                                      | 1,886 | 5,651  |
|------|-------|-----|----------|-------------------------------------|------|----|----|----|--------------------------------------------------------|-------|--------|
| Moto | -     | -   | 11/20/18 | Depart Home (Garland, TX)           | -    | -  | -  | -  | -                                                      | 0     | 5,651  |
| Moto | M040  | 9   | 11/20/18 | Trail of Tears                      | NHT  | 38 | OK | 10 | George M. Murrell Home, Park Hill, OK                  | 257   | 5,908  |
| Moto | M041  | 9   | 11/20/18 | Trail of Tears                      | NHT  | 38 | OK | 10 | Cherokee Heritage Center, Park Hill, OK                | 258   | 5,909  |
| Moto | M042  | 10  | 11/20/18 | Pea Ridge National Military Park    | NMP  | 39 | AR | 10 | Pea Ridge VC, Pea Ridge, AR                            | 348   | 5,999  |
| Moto | M043  | 10  | 11/20/18 | Trail of Tears                      | NHT  | 40 | AR | 10 | Pea Ridge VC, Pea Ridge, AR                            | 348   | 5,999  |
| Moto | M044  | 55  | 11/21/18 | George Washington Carver Nat Mnt    | NM   | 41 | MO | 11 | George Washington Carver VC, Marion, MO                | 427   | 6,078  |
| Moto | M045  | 55  | 11/21/18 | Fort Scott National Historic Site   | NHS  | 42 | KS | 12 | Fort Scott VC, Fort Scott, KS                          | 513   | 6,164  |
| Moto | -     | -   | 11/21/18 | Return Home (Garland, TX)           | -    | -  | -  | -  | -                                                      | 909   | 6,560  |
| Moto | -     | -   | 01/07/19 | Depart Home (Garland, TX)           | -    | -  | -  | -  | -                                                      | 0     | 6,560  |
| Moto | M056  | 66  | 01/07/19 | Waco Mammoth National Monument      | NM   | 43 | TX | 12 | Waco Mammoth NM                                        | 119   | 6,679  |
| Moto | -     | -   | 01/07/19 | Return Home (Garland, TX)           | -    | -  | -  | -  | -                                                      | 250   | 6,810  |
| Moto | -     | -   | 01/16/19 | Depart Home (Garland, TX)           | -    | -  | -  | -  | -                                                      | 0     | 6,810  |
| Moto | M057  | 12  | 01/16/19 | El Camino Real de los Tejas Trail   | NHT  | 43 | TX | 12 | Fort Boggy State Park, TX                              | 148   | 6,958  |
| Moto | M058  | 12  | 01/16/19 | El Camino Real de los Tejas Trail   | NHT  | 43 | TX | 12 | Mission Tejas State Park, TX                           | 216   | 7,026  |
| Moto | M059  | 12  | 01/16/19 | El Camino Real de los Tejas Trail   | NHT  | 43 | TX | 12 | Caddo Mounds State Historical Site, TX                 | 223   | 7,033  |
| Moto | M060  | 12  | 01/16/19 | El Camino Real de los Tejas Trail   | NHT  | 43 | TX | 12 | Nacodoches Convention & Visitors Bureau, TX            | 257   | 7,067  |
| Moto | M061  | 13  | 01/16/19 | El Camino Real de los Tejas Trail   | NHT  | 43 | TX | 12 | The Stone Fort Museum, TX                              | 258   | 7,068  |
| Moto | M062  | 13  | 01/16/19 | El Camino Real de los Tejas Trail   | NHT  | 43 | TX | 12 | Mission Dolores State Historic Site, San Augustine, TX | 295   | 7,105  |
| Moto | -     | -   | 01/16/19 | Return Home (Garland, TX)           | -    | -  | -  | -  | -                                                      | 508   | 7,318  |
| Moto | -     | -   | 02/05/19 | Depart Home (Garland, TX)           | -    | -  | -  | -  | -                                                      | 0     | 7,318  |
| Moto | M063  | 106 | 02/05/19 | Chickasaw NRA                       | NRA  | 44 | OK | 12 | Chickasaw NRA, Sulphur, OK                             | 211   | 7,529  |
| Moto | -     | -   | 02/05/19 | Return Home (Garland, TX)           | -    | -  | -  | -  | -                                                      | 364   | 7,893  |
| Moto | -     | -   | 05/03/19 | Depart Home (Garland, TX)           | -    | -  | -  | -  | -                                                      | 0     | 7,893  |
| Moto | M074  | 66A | 05/03/19 | Lyndon B. Johnson                   | NHP  | 45 | TX | 12 | Johnson City, TX                                       | 273   | 8,166  |
| Moto | M075  | 66A | 05/04/19 | El Camino Real de los Tejas Trail   | NHT  | 45 | TX | 12 | McKinney Falls, TX                                     | 335   | 8,228  |
| Moto | M076  | 66A | 05/04/19 | El Camino Real de los Tejas Trail   | NHT  | 45 | TX | 12 | Bastrop, TX                                            | 375   | 8,268  |
| Moto | -     | -   | 05/05/19 | Return Home (Garland, TX)           | -    | -  | -  | -  | -                                                      | 725   | 8,618  |
| Moto | -     | -   | 05/21/19 | Depart Home (Garland, TX)           | -    | -  | -  | -  | -                                                      | 0     | 8,618  |
| Moto | M077  | 83  | 05/23/19 | Petrified Forest                    | NP   | 46 | AZ | 13 | Petrified Forest NP, AZ                                | 1,481 | 10,099 |
| Moto | -     | -   | 05/24/19 | Return Home (Garland, TX)           | -    | -  | -  | -  | -                                                      | 2,458 | 11,076 |
| Moto | -     | -   | 06/11/19 | Depart Home (Garland, TX)           | -    | -  | -  | -  | -                                                      | 0     | 11,076 |
| Moto | M078  | 55  | 06/11/19 | Trail of Tears                      | NHT  | 47 | MO | 13 | Mark Twain NF - Poplar Bluff, MO                       | 505   | 11,581 |
| Moto | M079  | 55  | 06/11/19 | Trail of Tears                      | NHT  | 48 | IL | 14 | Mississippi Bluffs, Shawnee NF, IL                     | 613   | 11,689 |
| Moto | M080  | 55  | 06/11/19 | Abraham Lincoln NHA                 | NHA  | 49 | IL | 14 | Jonesboro, IL                                          | 613   | 11,689 |
| Moto | M081  | 56  | 06/11/19 | Trail of Tears                      | NHT  | 49 | IL | 14 | Hidden Springs, Shawnee NF, IL                         | 635   | 11,711 |
| Moto | M082  | 56  | 06/12/19 | Lincoln Boyhood National Memorial   | NMEM | 50 | IN | 15 | Lincoln City, IN                                       | 766   | 11,842 |
| Moto | M083  | 50B | 06/12/19 | Abraham Lincoln Birthplace          | NHP  | 51 | KY | 16 | Hodgenville, KY                                        | 879   | 11,955 |
| Moto | M084  | 56  | 06/12/19 | William Howard Taft NHS             | NHS  | 51 | OH | 17 | Cincinnati, OH                                         | 1,055 | 12,131 |
| Moto | M085  | 29  | 06/13/19 | Wheeling National Heritage Area     | NHA  | 52 | WV | 18 | Wheeling, WV                                           | 1,344 | 12,420 |
| Moto | M086  | 29  |          | Fort Necessity National Battlefield | NB   | 53 | PA | 19 | Farmington, PA                                         | 1,432 | 12,508 |
| Moto | M087  | 29  |          | Chesapeake & Ohio NHP               | NHP  | 54 | MD | 20 | Cumberland, MD                                         | 1,484 | 12,560 |
| Moto | M088  | 30  |          | Shenandoah Valley Battlefields      | NHD  | 55 | VA | 21 | McDowell Battlefield, McDowell, VA                     | 1,607 | 12,683 |
| Moto | M089  | 50B |          | Blue Ridge Parkway                  | NP   | 56 | NC | 22 | Moses H. Cone Memorial Park, NC                        | 1,877 | 12,953 |
| Moto | M090  | 50B |          | Blue Ridge Parkway                  | NP   | 56 | NC | 22 | Linn Cove Viaduct, NC                                  | 1,888 | 12,955 |
| WOLD | 10090 | 200 | 00/14/19 | Overmountain Victory NHT            | NHT  | 57 | NC | 22 | Museum of NC Minerals, NC                              | 1,000 | 12,904 |