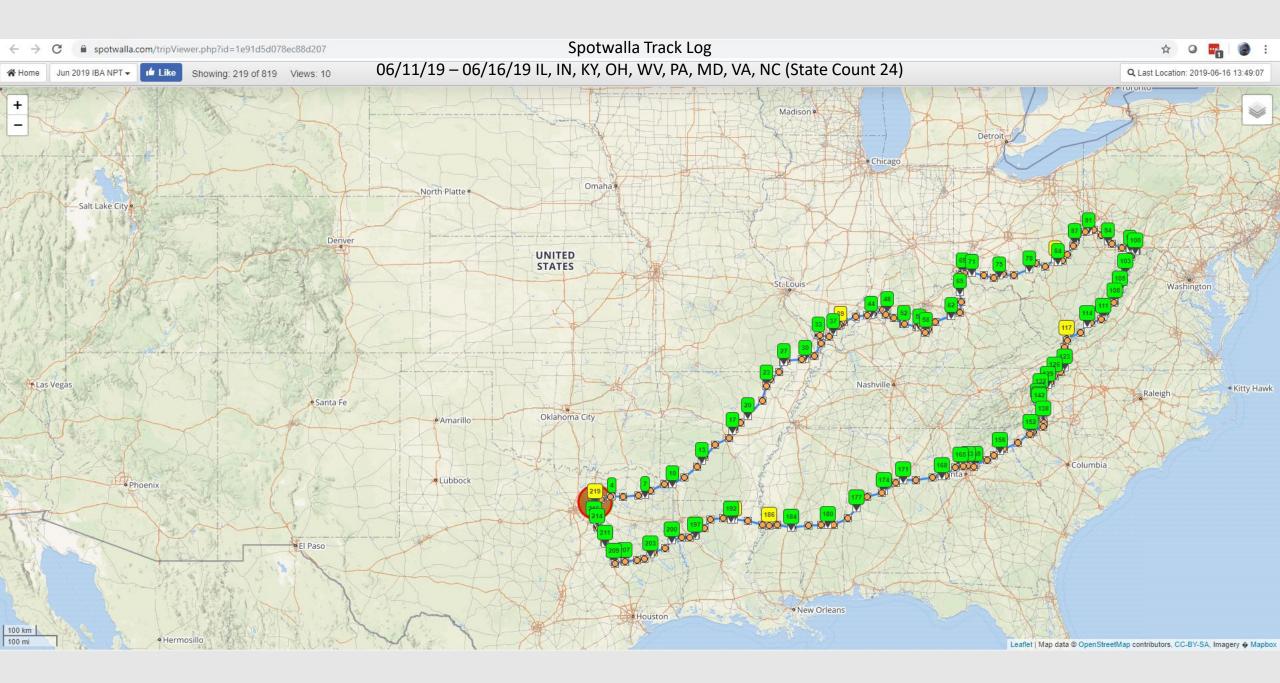

### Richard L. Swim - National Parks Tour - Start August 23, 2018 End August 13, 2019

| Moto | -     | -   | 10/28/18 | Return Home (Garland, TX)           | -    | -  | -  | -  | -                                                      | 1,886 | 5,651  |
|------|-------|-----|----------|-------------------------------------|------|----|----|----|--------------------------------------------------------|-------|--------|
| Moto | -     | -   | 11/20/18 | Depart Home (Garland, TX)           | -    | -  | -  | -  | -                                                      | 0     | 5,651  |
| Moto | M040  | 9   | 11/20/18 | Trail of Tears                      | NHT  | 38 | OK | 10 | George M. Murrell Home, Park Hill, OK                  | 257   | 5,908  |
| Moto | M041  | 9   | 11/20/18 | Trail of Tears                      | NHT  | 38 | OK | 10 | Cherokee Heritage Center, Park Hill, OK                | 258   | 5,909  |
| Moto | M042  | 10  | 11/20/18 | Pea Ridge National Military Park    | NMP  | 39 | AR | 10 | Pea Ridge VC, Pea Ridge, AR                            | 348   | 5,999  |
| Moto | M043  | 10  | 11/20/18 | Trail of Tears                      | NHT  | 40 | AR | 10 | Pea Ridge VC, Pea Ridge, AR                            | 348   | 5,999  |
| Moto | M044  | 55  | 11/21/18 | George Washington Carver Nat Mnt    | NM   | 41 | MO | 11 | George Washington Carver VC, Marion, MO                | 427   | 6,078  |
| Moto | M045  | 55  | 11/21/18 | Fort Scott National Historic Site   | NHS  | 42 | KS | 12 | Fort Scott VC, Fort Scott, KS                          | 513   | 6,164  |
| Moto | -     | -   | 11/21/18 | Return Home (Garland, TX)           | -    | -  | -  | -  | -                                                      | 909   | 6,560  |
| Moto | -     | -   | 01/07/19 | Depart Home (Garland, TX)           | -    | -  | -  | -  | -                                                      | 0     | 6,560  |
| Moto | M056  | 66  | 01/07/19 | Waco Mammoth National Monument      | NM   | 43 | TX | 12 | Waco Mammoth NM                                        | 119   | 6,679  |
| Moto | -     | -   | 01/07/19 | Return Home (Garland, TX)           | -    | -  | -  | -  | -                                                      | 250   | 6,810  |
| Moto | -     | -   | 01/16/19 | Depart Home (Garland, TX)           | -    | -  | -  | -  | -                                                      | 0     | 6,810  |
| Moto | M057  | 12  | 01/16/19 | El Camino Real de los Tejas Trail   | NHT  | 43 | TX | 12 | Fort Boggy State Park, TX                              | 148   | 6,958  |
| Moto | M058  | 12  | 01/16/19 | El Camino Real de los Tejas Trail   | NHT  | 43 | TX | 12 | Mission Tejas State Park, TX                           | 216   | 7,026  |
| Moto | M059  | 12  | 01/16/19 | El Camino Real de los Tejas Trail   | NHT  | 43 | TX | 12 | Caddo Mounds State Historical Site, TX                 | 223   | 7,033  |
| Moto | M060  | 12  | 01/16/19 | El Camino Real de los Tejas Trail   | NHT  | 43 | TX | 12 | Nacodoches Convention & Visitors Bureau, TX            | 257   | 7,067  |
| Moto | M061  | 13  | 01/16/19 | El Camino Real de los Tejas Trail   | NHT  | 43 | TX | 12 | The Stone Fort Museum, TX                              | 258   | 7,068  |
| Moto | M062  | 13  | 01/16/19 | El Camino Real de los Tejas Trail   | NHT  | 43 | TX | 12 | Mission Dolores State Historic Site, San Augustine, TX | 295   | 7,105  |
| Moto | -     | -   | 01/16/19 | Return Home (Garland, TX)           | -    | -  | -  | -  | -                                                      | 508   | 7,318  |
| Moto | -     | -   | 02/05/19 | Depart Home (Garland, TX)           | -    | -  | -  | -  | -                                                      | 0     | 7,318  |
| Moto | M063  | 106 | 02/05/19 | Chickasaw NRA                       | NRA  | 44 | OK | 12 | Chickasaw NRA, Sulphur, OK                             | 211   | 7,529  |
| Moto | -     | -   | 02/05/19 | Return Home (Garland, TX)           | -    | -  | -  | -  | -                                                      | 364   | 7,893  |
| Moto | -     | -   | 05/03/19 | Depart Home (Garland, TX)           | -    | -  | -  | -  | -                                                      | 0     | 7,893  |
| Moto | M074  | 66A | 05/03/19 | Lyndon B. Johnson                   | NHP  | 45 | TX | 12 | Johnson City, TX                                       | 273   | 8,166  |
| Moto | M075  | 66A | 05/04/19 | El Camino Real de los Tejas Trail   | NHT  | 45 | TX | 12 | McKinney Falls, TX                                     | 335   | 8,228  |
| Moto | M076  | 66A | 05/04/19 | El Camino Real de los Tejas Trail   | NHT  | 45 | TX | 12 | Bastrop, TX                                            | 375   | 8,268  |
| Moto | -     | -   | 05/05/19 | Return Home (Garland, TX)           | -    | -  | -  | -  | -                                                      | 725   | 8,618  |
| Moto | -     | -   | 05/21/19 | Depart Home (Garland, TX)           | -    | -  | -  | -  | -                                                      | 0     | 8,618  |
| Moto | M077  | 83  | 05/23/19 | Petrified Forest                    | NP   | 46 | AZ | 13 | Petrified Forest NP, AZ                                | 1,481 | 10,099 |
| Moto | -     | -   | 05/24/19 | Return Home (Garland, TX)           | -    | -  | -  | -  | -                                                      | 2,458 | 11,076 |
| Moto | -     | -   | 06/11/19 | Depart Home (Garland, TX)           | -    | -  | -  | -  | -                                                      | 0     | 11,076 |
| Moto | M078  | 55  | 06/11/19 | Trail of Tears                      | NHT  | 47 | MO | 13 | Mark Twain NF - Poplar Bluff, MO                       | 505   | 11,581 |
| Moto | M079  | 55  | 06/11/19 | Trail of Tears                      | NHT  | 48 | IL | 14 | Mississippi Bluffs, Shawnee NF, IL                     | 613   | 11,689 |
| Moto | M080  | 55  | 06/11/19 | Abraham Lincoln NHA                 | NHA  | 49 | IL | 14 | Jonesboro, IL                                          | 613   | 11,689 |
| Moto | M081  | 56  | 06/11/19 | Trail of Tears                      | NHT  | 49 | IL | 14 | Hidden Springs, Shawnee NF, IL                         | 635   | 11,711 |
| Moto | M082  | 56  | 06/12/19 | Lincoln Boyhood National Memorial   | NMEM | 50 | IN | 15 | Lincoln City, IN                                       | 766   | 11,842 |
| Moto | M083  | 50B | 06/12/19 | Abraham Lincoln Birthplace          | NHP  | 51 | KY | 16 | Hodgenville, KY                                        | 879   | 11,955 |
| Moto | M084  | 56  | 06/12/19 | William Howard Taft NHS             | NHS  | 51 | OH | 17 | Cincinnati, OH                                         | 1,055 | 12,131 |
| Moto | M085  | 29  | 06/13/19 | Wheeling National Heritage Area     | NHA  | 52 | WV | 18 | Wheeling, WV                                           | 1,344 | 12,420 |
| Moto | M086  | 29  |          | Fort Necessity National Battlefield | NB   | 53 | PA | 19 | Farmington, PA                                         | 1,432 | 12,508 |
| Moto | M087  | 29  |          | Chesapeake & Ohio NHP               | NHP  | 54 | MD | 20 | Cumberland, MD                                         | 1,484 | 12,560 |
| Moto | M088  | 30  |          | Shenandoah Valley Battlefields      | NHD  | 55 | VA | 21 | McDowell Battlefield, McDowell, VA                     | 1,607 | 12,683 |
| Moto | M089  | 50B |          | Blue Ridge Parkway                  | NP   | 56 | NC | 22 | Moses H. Cone Memorial Park, NC                        | 1,877 | 12,953 |
| Moto | M090  | 50B |          | Blue Ridge Parkway                  | NP   | 56 | NC | 22 | Linn Cove Viaduct, NC                                  | 1,888 | 12,955 |
| WOLD | 10090 | 200 | 00/14/19 | Overmountain Victory NHT            | NHT  | 57 | NC | 22 | Museum of NC Minerals, NC                              | 1,000 | 12,904 |

### Richard L. Swim - National Parks Tour - Start August 23, 2018 End August 13, 2019

| Moto | M092 | 50C | 06/14/19 | Cowpens National Battlefield        | NB  | 58 | SC | 23 | Cowpens NB Visitor Center, Gaffney, SC                 | 2,099 | 13,175 |
|------|------|-----|----------|-------------------------------------|-----|----|----|----|--------------------------------------------------------|-------|--------|
| Moto | M093 | 50C | - 1 I.   | Overmountain Victory NHT            | NHT | 59 | SC | 23 | Cowpens NB Headquarters, Gaffney, SC                   | 2,103 | 13,179 |
| Moto | M094 | 50C |          | Chattahoochee River NRA             | NRA | 60 | GA | 24 | Atlanta, GA                                            | 2,296 | 13,372 |
| Moto | M095 | 50C |          | Kennesaw Mountain NBP               | NBP | 61 | GA | 24 | Kennesaw, GA                                           | 2,316 | 13,392 |
| Moto | -    | -   |          | Return Home (Garland, TX)           | -   | -  | -  | -  | -                                                      | 3,245 | 14,321 |
| Moto | -    | -   |          | Depart Home (Garland, TX)           | -   | -  | -  | -  | -                                                      | 0     | 14,321 |
| Moto | M096 | 66A |          | Santa Fe Trail                      | NHT | 61 | NM | 24 | Kiowa and Rita Blanca National Grasslands, Clayton, NM | 581   | 14,902 |
| Moto | M097 | 75  |          | Old Spanish Trail                   | NHT | 61 | co | 24 | Fort Garland Museum, CO                                | 718   | 15,039 |
| Moto | M098 | 75  |          | Sangre de Cristo NHA                | NHA | 62 | co | 24 | San Luis Valley, Fort Garland, CO                      | 718   | 15,039 |
| Moto | M099 | 75  | 08/08/19 | Old Spanish Trail                   | NHT | 62 | CO | 24 | San Luis Valley Museum, Alamosa, CO                    | 743   | 15,064 |
| Moto | M100 | 76  |          | Continential Divide                 | NST | 63 | CO | 24 | South Fork, CO                                         | 790   | 15,111 |
| Moto | M101 | 76  | 08/09/19 | Old Spanish Trail                   | NHT | 63 | CO | 24 | San Juan Public Lands Office, Durango, CO              | 850   | 15,171 |
| Moto | M102 | 76  | 08/09/19 | Old Spanish Trail                   | NHT | 63 | CO | 24 | San Juan National Forest, Durango, CO                  | 850   | 15,171 |
| Moto | M103 | 77  | 08/09/19 | Old Spanish Trail                   | NHT | 63 | CO | 24 | Montrose Public Lands Center, Montrose, CO             | 958   | 15,279 |
| Moto | M104 | 77  | 08/09/19 | Old Spanish Trail                   | NHT | 63 | CO | 24 | BLM Grand Junction, CO                                 | 1,027 | 15,348 |
| Moto | M105 | 77  | 08/09/19 | Colorado National Monument          | NM  | 64 | CO | 24 | Fruita, CO                                             | 1,072 | 15,393 |
| Moto | M106 | 77  | 08/10/19 | Dinosaur National Monument          | NM  | 65 | UT | 25 | Jensen, UT                                             | 1,226 | 15,547 |
| Moto | M107 | 77  | 08/10/19 | California National Historic Trail  | NHT | 66 | WY | 26 | Fossil Butte NM, Kemmerer, WY                          | 1,502 | 15,823 |
| Moto | M108 | 77  | 08/10/19 | Oregon National Historic Trail      | NHT | 67 | WY | 26 | Fossil Butte NM, Kemmerer, WY                          | 1,502 | 15,823 |
| Moto | M109 | 76  | 08/10/19 | Fossil Butte National Monument      | NM  | 68 | WY | 26 | Fossil Butte NM, Kemmerer, WY                          | 1,502 | 15,823 |
| Moto | M110 | 74  | 08/12/19 | Black Canyon of the Gunnison        | NP  | 69 | CO | 26 | Montrose, CO                                           | 2,157 | 16,478 |
| Moto | M112 | 75  | 08/12/19 | Old Spanish Trail                   | NHT | 69 | CO | 26 | Curencanti NRA, Gunnison, CO                           | 2,157 | 16,478 |
| Moto | M113 | 75  | 08/12/19 | Curencanti National Recreation Area | NRA | 69 | CO | 26 | Curencanti NRA, Gunnison, CO                           | 2,157 | 16,478 |
| Moto | M113 | 75  | 08/12/19 | Curencanti National Recreation Area | NRA | 69 | CO | 26 | Cimarron, CO                                           | 2,157 | 16,478 |
| Moto | M114 | 73  | 08/12/19 | Old Spanish Trail                   | NHT | 69 | CO | 26 | BLM Gunnison, CO                                       | 2,174 | 16,495 |
| Moto | M115 | 66A | 08/13/19 | Capulin Volcano National Monument   | NM  | 69 | NM | 26 | Capulin Volcano, NM                                    | 2,436 | 16,757 |
| Moto | M116 | 66B | 08/13/19 | Santa Fe Trail                      | NHT | 69 | NM | 26 | Capulin Volcano, NM                                    | 2,436 | 16,757 |
| Moto | -    | -   | 08/13/19 | Return Home (Garland, TX)           | -   | -  | -  | -  | -                                                      | 2,993 | 17,314 |
|      |      |     |          |                                     |     |    |    |    |                                                        |       |        |
|      |      |     | NB       | National Battlefield                |     |    |    |    |                                                        |       |        |
|      |      |     | NBP      | National Battlefield Park           |     |    |    |    |                                                        |       |        |
|      |      |     | NP&PRES  | National Park & Preserve            |     |    |    |    |                                                        |       |        |
|      |      |     | NWR      | National Wildlife Reserve           |     |    |    |    |                                                        |       |        |
|      |      |     | NHP      | National Historic Park              |     |    |    |    |                                                        |       |        |
|      |      |     | NHS      | National Historic Site              |     |    |    |    |                                                        |       |        |
|      |      |     | NHT      | National Historic Trail             |     |    |    |    |                                                        |       |        |
|      |      |     | NM       | National Monument                   |     |    |    |    |                                                        |       |        |
|      |      |     | NRA      | National Recreation Area            |     |    |    |    |                                                        |       |        |
|      |      |     | NM&P     | National Monument & Preserve        |     |    |    |    |                                                        |       |        |
|      |      |     | NR       | National Reserve                    |     |    |    |    |                                                        |       |        |
|      |      |     | NMEM     | National Memorial                   |     |    |    |    |                                                        |       |        |
|      |      |     | NMP      | National Military Park              |     |    |    |    |                                                        |       |        |
|      |      |     | NB       | National Battlefield                |     |    |    |    |                                                        |       |        |
|      |      |     | NBP      | National Battlefield Park           |     |    |    |    |                                                        |       |        |
|      |      |     | NS       | National Seashore                   |     |    |    |    |                                                        |       |        |