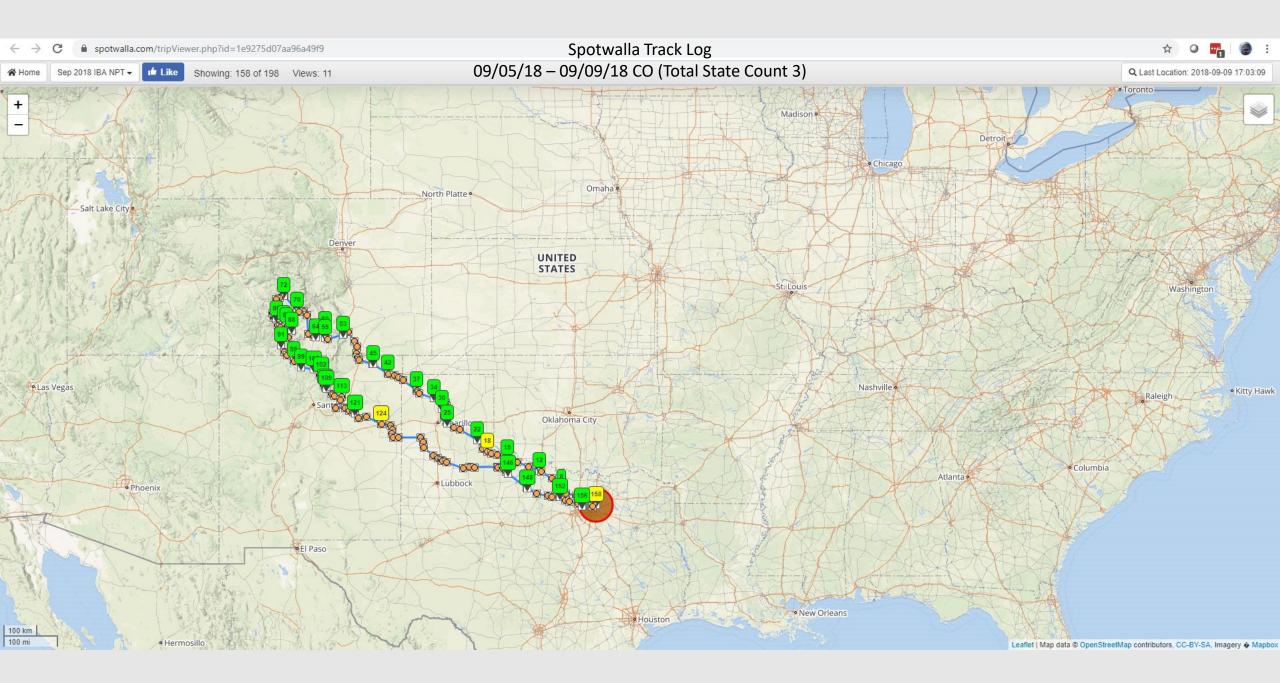

### Richard L. Swim - National Parks Tour - Start August 23, 2018 End August 13, 2019

| Vehicle | Stamp<br>ID | Page | Date     | Park Name                             | Park<br>Type | NPT Unit<br>Tally | State | NPT State<br>Tally | Notes/Location                                             | Trip<br>Miles | NPT<br>Total Miles |
|---------|-------------|------|----------|---------------------------------------|--------------|-------------------|-------|--------------------|------------------------------------------------------------|---------------|--------------------|
| Moto    | -           | -    | 08/22/18 | Depart Home (Garland, TX)             | -            | -                 | -     | -                  | -                                                          | 0             | 0                  |
| Moto    | M001        | 63   | 08/23/18 | Carlsbad Caverns                      | NP           | 1                 | NM    | 1                  | Carlsbad Caverns Visitor Center (VC)                       | 510           | 510                |
| Moto    | M002        | 63   | 08/23/18 | Guadalupe Mountains                   | NP           | 2                 | TX    | 2                  | Guadalupe Mountains VC                                     | 553           | 553                |
| Moto    | M003        | 100  | 08/23/18 | Chamizal                              | NM           | 3                 | ТΧ    | 2                  | Chamizal VC, El Paso                                       | 669           | 669                |
| Moto    | M004        | 63   | 08/23/18 | El Camino Real de Tierra Adentro      | NHT          | 4                 | TX    | 2                  | Chamizal VC, El Paso                                       | 669           | 669                |
| Moto    | M005        | 63   | 08/23/18 | White Sands                           | NM           | 5                 | NM    | 2                  | White Sands VC, Almorgordo                                 | 788           | 788                |
| Moto    | M006        | 64   | 08/24/18 | Salinas Pueblo Missions               | NM           | 6                 | NM    | 2                  | Abo/Gran Quivira/Mountainair VC                            | 979           | 979                |
| Moto    | M007        | 64   | 08/24/18 | El Camino Real de Tierra Adentro      | NHT          | 7                 | NM    | 2                  | Albuquerque Museum                                         | 1,060         | 1,060              |
| Moto    | M008        | 65   | 08/24/18 | Petroglyph                            | NM           | 8                 | NM    | 2                  | Petroglyph VC                                              | 1,065         | 1,065              |
| Moto    | M009        | 65   | 08/24/18 | Pecos                                 | NM           | 9                 | NM    | 2                  | Pecos VC                                                   | 1,157         | 1,157              |
| Moto    | M010        | 65   | 08/24/18 | Santa Fe Trail                        | NHT          | 10                | NM    | 2                  | Pecos VC                                                   | 1,157         | 1,157              |
| Moto    | -           | -    | 08/25/18 | Return Home (Garland, TX)             | -            | -                 | -     | -                  | -                                                          | 1,809         | 1,809              |
| Moto    | -           | -    | 09/05/18 | Depart Home (Garland, TX)             | -            | -                 | -     | -                  | -                                                          | 0             | 1,809              |
| Moto    | M011        | 66   | 09/06/18 | Alibates Flint Quarries               | NM           | 11                | TX    | 2                  | Alibates VC                                                | 387           | 2,196              |
| Moto    | M012        | 66   | 09/06/18 | Lake Meredith Nat Rec Area            | NRA          | 12                | TX    | 2                  | Alibates VC                                                | 387           | 2,196              |
| Moto    | M013        | 66   | 09/06/18 | Santa Fe Trail                        | NHT          | 13                | NM    | 2                  | Capulin Volcano VC                                         | 580           | 2,389              |
| Moto    | M014        | 66   | 09/06/18 | Capulin Volcano                       | NM           | 14                | NM    | 2                  | Capulin Volcano VC                                         | 580           | 2,389              |
| Moto    | M015        | 73   | 09/06/18 | Great Sand Dunes                      | NP           | 15                | CO    | 3                  | Great Sand Dunes VC                                        | 747           | 2,556              |
| Moto    | M016        | 73   | 09/06/18 | Sangre de Cristo Nat Heritage Area    | NHA          | 16                | CO    | 3                  | Great Sand Dunes VC                                        | 747           | 2,556              |
| Moto    | M017        | 73   | 09/06/18 | Old Spanish Trail                     | NHT          | 17                | CO    | 3                  | Great Sand Dunes VC                                        | 747           | 2,556              |
| Moto    | M018        | 73   | 09/07/18 | Old Spanish Trail                     | NHT          | 17                | CO    | 3                  | Curecanti Elk Creek VC                                     | 921           | 2,730              |
| Moto    | M019        | 74   | 09/07/18 | Curecanti Nat Rec Area                | NRA          | 18                | CO    | 3                  | Curecanti Elk Creek VC                                     | 921           | 2,730              |
| Moto    | M020        | 74   | 09/07/18 | Continental Divide Scenic Trail       | NST          | 19                | co    | 3                  | Pagosa Springs VC                                          | 1,087         | 2,896              |
| Moto    | M021        | 67   | 09/08/18 | Continental Divide Scenic Trail       | NST          | 20                | NM    | 3                  | Chama VC                                                   | 1,134         | 2,943              |
| Moto    | M022        | 67   | 09/08/18 | Fort Union National Monument          | NM           | 21                | NM    | 3                  | Fort Union VC                                              | 1,314         | 3,123              |
| Moto    | M023        | 67   | 09/08/18 | Santa Fe Trail                        | NHT          | 21                | NM    | 3                  | Fort Union VC                                              | 1,314         | 3,123              |
| Moto    | -           | -    | 09/09/18 | Return Home (Garland, TX)             | -            | -                 | -     | -                  | -                                                          | 1,956         | 3,765              |
| Moto    | -           | -    | 10/24/18 | Depart Home (Garland, TX)             | -            | -                 | -     | -                  | -                                                          | 0             | 3,765              |
| Moto    | M024        | 64   | 10/24/18 | El Camino Real de los Tejas Trail     | NHT          | 22                | LA    | 4                  | Fort St. Jean Baptiste VC                                  | 259           | 4,024              |
| Moto    | M025        | 64   | 10/24/18 | Cane River Nat Heritage Area          | NHA          | 23                | LA    | 4                  | Cane River Nat Heritage Area (Photo & NHT Stamp)           | 267           | 4,032              |
| Moto    | M026        | 66   | 10/24/18 | Poverty Point                         | NM           | 24                | LA    | 4                  | Poverty Point VC                                           | 411           | 4,176              |
| Moto    | M027        | 46   | 10/24/18 | Vicksburg National Military Park      | NMP          | 25                | MS    | 5                  | Vicksburg NMP VC                                           | 466           | 4,231              |
| Moto    | M028        | 46   |          | Misissippi Delta Nat Heritage Area    | NHA          | 26                | MS    | 5                  | Vicksburg VC                                               | 468           | 4,233              |
| Moto    | M029        | 47   |          | Natchez Trace Parkway                 | PKWY         | 27                | MS    | 5                  | Clinton VC                                                 | 505           | 4,270              |
| Moto    | M030        | 47   |          | Gulf Islands National Seashore        | NST          | 28                | FL    | 6                  | Naval Live Oaks VC, Pensacola Beach                        | 777           | 4,542              |
| Moto    | M031        | 48   | 10/26/18 | Selma to Montgomery Trail             | NHT          | 29                | AL    | 7                  | Lowndes County Interpretive Center                         | 957           | 4,722              |
| Moto    | M032        | 48   |          | US Civil Rights Trail                 | NHT          | 30                | AL    | 7                  | Lowndes County Interpretive Center                         | 957           | 4,722              |
| Moto    | M033        | 48   |          | Muscle Shoals Nat Historic Area       | NHA          | 35                | MS    | 8                  | Oakville Indian Mounds                                     | 1,154         | 4,919              |
| Moto    | M034        | 49   |          | Shiloh National Military Park         | NMP          | 31                | TN    | 8                  | Pittsburg Landing Shiloh Battlefield Bookstore, Shiloh, TN | 1,256         | 5,021              |
| Moto    | M035        | 49   |          | Trail of Tears                        | NHT          | 32                | TN    | 8                  | Pittsburg Landing Shiloh Battlefield Bookstore, Shiloh, TN | 1,256         | 5,021              |
| Moto    | M035        | 49   |          | Shiloh Indian Mounds                  | NHL          | 33                | TN    | 8                  | Pittsburg Landing Shiloh Battlefield Bookstore, Shiloh, TN | 1,256         | 5,021              |
| Moto    | M030        | 49   |          | Corinth Civil War Interpretive Center | NHS          | 34                | MS    | 8                  | Corinth Interpretive Center, Corinth, MS                   | 1,230         | 5,069              |
| Moto    | M037        | 63   |          | Hot Springs National Park             | NP           | 36                | AR    | 9                  | Hot Springs Fordyce Bath House, Hot Springs, AR            | 1,504         | 5,360              |
| Moto    | M039        | 63   |          | William J. Clinton Birthplace Home    | NHS          | 37                | AR    | 9                  | Clinton Birthplace Home VC, Hope, AR                       | 1,686         | 5,451              |