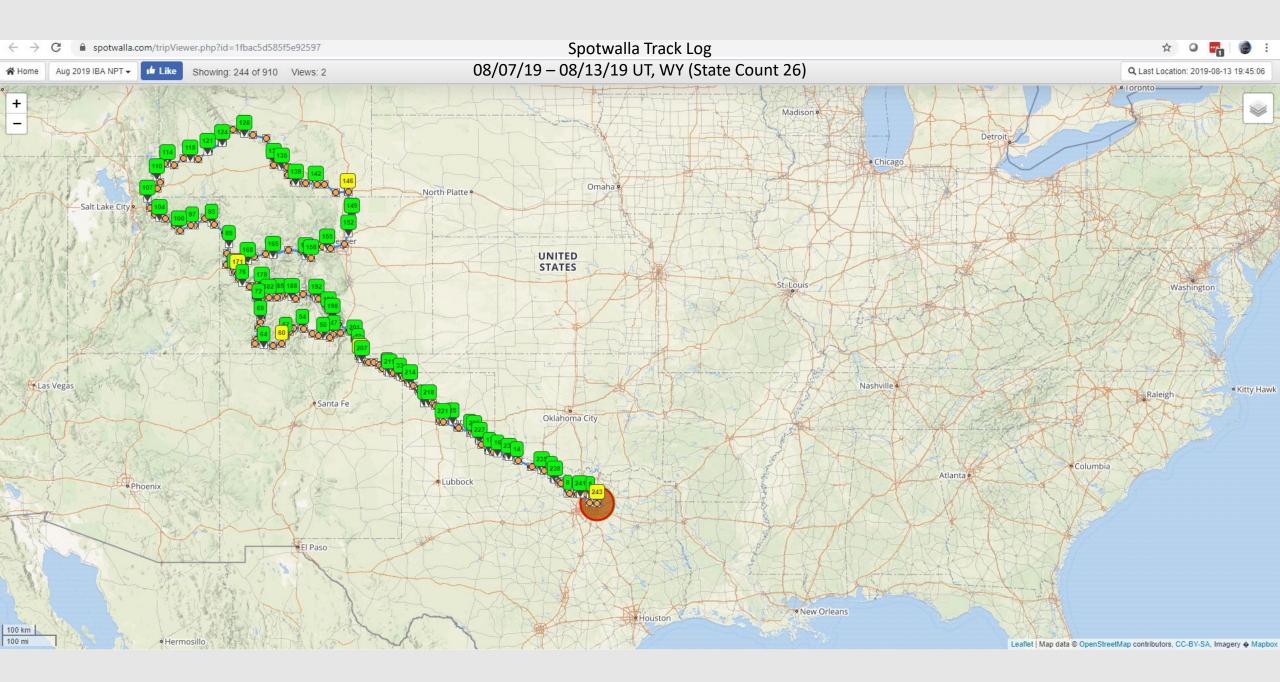

### Richard L. Swim - National Parks Tour - Start August 23, 2018 End August 13, 2019

| Moto | M092 | 50C | 06/14/19 | Cowpens National Battlefield        | NB  | 58 | SC | 23 | Cowpens NB Visitor Center, Gaffney, SC                 | 2,099 | 13,175 |
|------|------|-----|----------|-------------------------------------|-----|----|----|----|--------------------------------------------------------|-------|--------|
| Moto | M093 | 50C | - 1 I.   | Overmountain Victory NHT            | NHT | 59 | SC | 23 | Cowpens NB Headquarters, Gaffney, SC                   | 2,103 | 13,179 |
| Moto | M094 | 50C |          | Chattahoochee River NRA             | NRA | 60 | GA | 24 | Atlanta, GA                                            | 2,296 | 13,372 |
| Moto | M095 | 50C |          | Kennesaw Mountain NBP               | NBP | 61 | GA | 24 | Kennesaw, GA                                           | 2,316 | 13,392 |
| Moto | -    | -   |          | Return Home (Garland, TX)           | -   | -  | -  | -  | -                                                      | 3,245 | 14,321 |
| Moto | -    | -   |          | Depart Home (Garland, TX)           | -   | -  | -  | -  | -                                                      | 0     | 14,321 |
| Moto | M096 | 66A |          | Santa Fe Trail                      | NHT | 61 | NM | 24 | Kiowa and Rita Blanca National Grasslands, Clayton, NM | 581   | 14,902 |
| Moto | M097 | 75  |          | Old Spanish Trail                   | NHT | 61 | co | 24 | Fort Garland Museum, CO                                | 718   | 15,039 |
| Moto | M098 | 75  |          | Sangre de Cristo NHA                | NHA | 62 | co | 24 | San Luis Valley, Fort Garland, CO                      | 718   | 15,039 |
| Moto | M099 | 75  | 08/08/19 | Old Spanish Trail                   | NHT | 62 | CO | 24 | San Luis Valley Museum, Alamosa, CO                    | 743   | 15,064 |
| Moto | M100 | 76  |          | Continential Divide                 | NST | 63 | CO | 24 | South Fork, CO                                         | 790   | 15,111 |
| Moto | M101 | 76  | 08/09/19 | Old Spanish Trail                   | NHT | 63 | CO | 24 | San Juan Public Lands Office, Durango, CO              | 850   | 15,171 |
| Moto | M102 | 76  | 08/09/19 | Old Spanish Trail                   | NHT | 63 | CO | 24 | San Juan National Forest, Durango, CO                  | 850   | 15,171 |
| Moto | M103 | 77  | 08/09/19 | Old Spanish Trail                   | NHT | 63 | CO | 24 | Montrose Public Lands Center, Montrose, CO             | 958   | 15,279 |
| Moto | M104 | 77  | 08/09/19 | Old Spanish Trail                   | NHT | 63 | CO | 24 | BLM Grand Junction, CO                                 | 1,027 | 15,348 |
| Moto | M105 | 77  | 08/09/19 | Colorado National Monument          | NM  | 64 | CO | 24 | Fruita, CO                                             | 1,072 | 15,393 |
| Moto | M106 | 77  | 08/10/19 | Dinosaur National Monument          | NM  | 65 | UT | 25 | Jensen, UT                                             | 1,226 | 15,547 |
| Moto | M107 | 77  | 08/10/19 | California National Historic Trail  | NHT | 66 | WY | 26 | Fossil Butte NM, Kemmerer, WY                          | 1,502 | 15,823 |
| Moto | M108 | 77  | 08/10/19 | Oregon National Historic Trail      | NHT | 67 | WY | 26 | Fossil Butte NM, Kemmerer, WY                          | 1,502 | 15,823 |
| Moto | M109 | 76  | 08/10/19 | Fossil Butte National Monument      | NM  | 68 | WY | 26 | Fossil Butte NM, Kemmerer, WY                          | 1,502 | 15,823 |
| Moto | M110 | 74  | 08/12/19 | Black Canyon of the Gunnison        | NP  | 69 | CO | 26 | Montrose, CO                                           | 2,157 | 16,478 |
| Moto | M112 | 75  | 08/12/19 | Old Spanish Trail                   | NHT | 69 | CO | 26 | Curencanti NRA, Gunnison, CO                           | 2,157 | 16,478 |
| Moto | M113 | 75  | 08/12/19 | Curencanti National Recreation Area | NRA | 69 | CO | 26 | Curencanti NRA, Gunnison, CO                           | 2,157 | 16,478 |
| Moto | M113 | 75  | 08/12/19 | Curencanti National Recreation Area | NRA | 69 | CO | 26 | Cimarron, CO                                           | 2,157 | 16,478 |
| Moto | M114 | 73  | 08/12/19 | Old Spanish Trail                   | NHT | 69 | CO | 26 | BLM Gunnison, CO                                       | 2,174 | 16,495 |
| Moto | M115 | 66A | 08/13/19 | Capulin Volcano National Monument   | NM  | 69 | NM | 26 | Capulin Volcano, NM                                    | 2,436 | 16,757 |
| Moto | M116 | 66B | 08/13/19 | Santa Fe Trail                      | NHT | 69 | NM | 26 | Capulin Volcano, NM                                    | 2,436 | 16,757 |
| Moto | -    | -   | 08/13/19 | Return Home (Garland, TX)           | -   | -  | -  | -  | -                                                      | 2,993 | 17,314 |
|      |      |     |          |                                     |     |    |    |    |                                                        |       |        |
|      |      |     | NB       | National Battlefield                |     |    |    |    |                                                        |       |        |
|      |      |     | NBP      | National Battlefield Park           |     |    |    |    |                                                        |       |        |
|      |      |     | NP&PRES  | National Park & Preserve            |     |    |    |    |                                                        |       |        |
|      |      |     | NWR      | National Wildlife Reserve           |     |    |    |    |                                                        |       |        |
|      |      |     | NHP      | National Historic Park              |     |    |    |    |                                                        |       |        |
|      |      |     | NHS      | National Historic Site              |     |    |    |    |                                                        |       |        |
|      |      |     | NHT      | National Historic Trail             |     |    |    |    |                                                        |       |        |
|      |      |     | NM       | National Monument                   |     |    |    |    |                                                        |       |        |
|      |      |     | NRA      | National Recreation Area            |     |    |    |    |                                                        |       |        |
|      |      |     | NM&P     | National Monument & Preserve        |     |    |    |    |                                                        |       |        |
|      |      |     | NR       | National Reserve                    |     |    |    |    |                                                        |       |        |
|      |      |     | NMEM     | National Memorial                   |     |    |    |    |                                                        |       |        |
|      |      |     | NMP      | National Military Park              |     |    |    |    |                                                        |       |        |
|      |      |     | NB       | National Battlefield                |     |    |    |    |                                                        |       |        |
|      |      |     | NBP      | National Battlefield Park           |     |    |    |    |                                                        |       |        |
|      |      |     | NS       | National Seashore                   |     |    |    |    |                                                        |       |        |