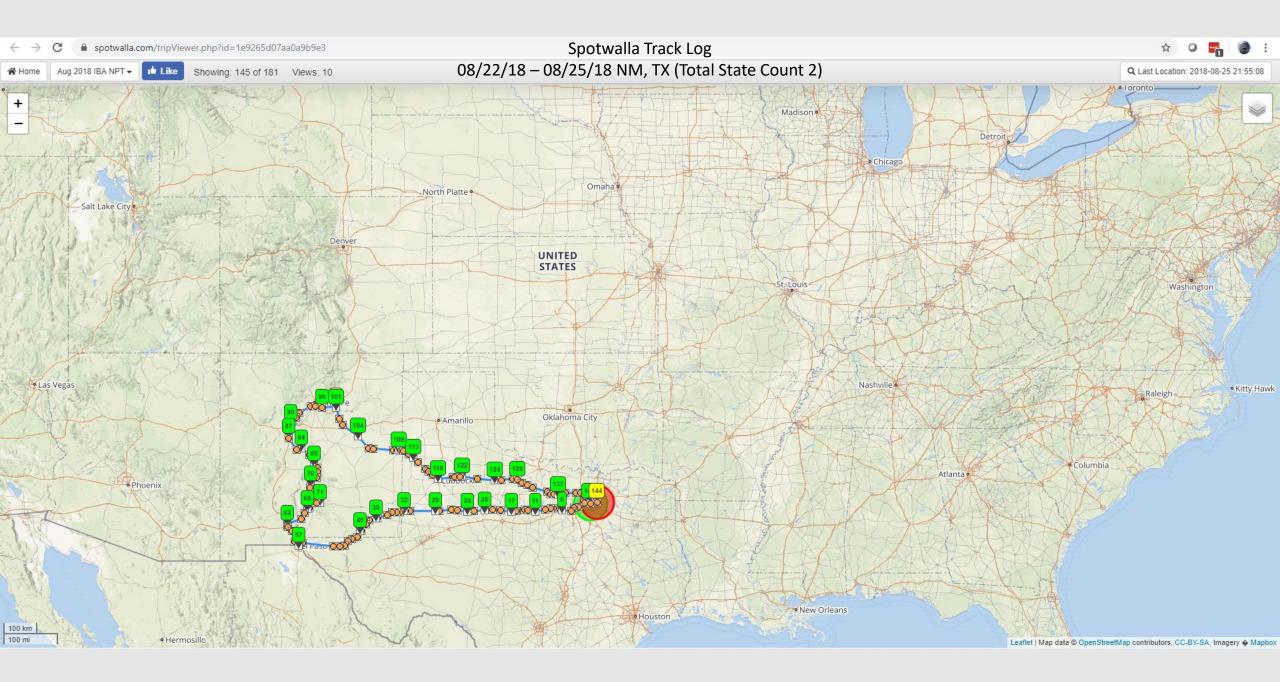

### Richard L. Swim - National Parks Tour - Start August 23, 2018 End August 13, 2019

| Vehicle | Stamp<br>ID | Page | Date     | Park Name                             | Park<br>Type | NPT Unit<br>Tally | State | NPT State<br>Tally | Notes/Location                                             | Trip<br>Miles | NPT<br>Total Miles |
|---------|-------------|------|----------|---------------------------------------|--------------|-------------------|-------|--------------------|------------------------------------------------------------|---------------|--------------------|
| Moto    | -           | -    | 08/22/18 | Depart Home (Garland, TX)             | -            | -                 | -     | -                  | -                                                          | 0             | 0                  |
| Moto    | M001        | 63   | 08/23/18 | Carlsbad Caverns                      | NP           | 1                 | NM    | 1                  | Carlsbad Caverns Visitor Center (VC)                       | 510           | 510                |
| Moto    | M002        | 63   | 08/23/18 | Guadalupe Mountains                   | NP           | 2                 | TX    | 2                  | Guadalupe Mountains VC                                     | 553           | 553                |
| Moto    | M003        | 100  | 08/23/18 | Chamizal                              | NM           | 3                 | ТΧ    | 2                  | Chamizal VC, El Paso                                       | 669           | 669                |
| Moto    | M004        | 63   | 08/23/18 | El Camino Real de Tierra Adentro      | NHT          | 4                 | TX    | 2                  | Chamizal VC, El Paso                                       | 669           | 669                |
| Moto    | M005        | 63   | 08/23/18 | White Sands                           | NM           | 5                 | NM    | 2                  | White Sands VC, Almorgordo                                 | 788           | 788                |
| Moto    | M006        | 64   | 08/24/18 | Salinas Pueblo Missions               | NM           | 6                 | NM    | 2                  | Abo/Gran Quivira/Mountainair VC                            | 979           | 979                |
| Moto    | M007        | 64   | 08/24/18 | El Camino Real de Tierra Adentro      | NHT          | 7                 | NM    | 2                  | Albuquerque Museum                                         | 1,060         | 1,060              |
| Moto    | M008        | 65   | 08/24/18 | Petroglyph                            | NM           | 8                 | NM    | 2                  | Petroglyph VC                                              | 1,065         | 1,065              |
| Moto    | M009        | 65   | 08/24/18 | Pecos                                 | NM           | 9                 | NM    | 2                  | Pecos VC                                                   | 1,157         | 1,157              |
| Moto    | M010        | 65   | 08/24/18 | Santa Fe Trail                        | NHT          | 10                | NM    | 2                  | Pecos VC                                                   | 1,157         | 1,157              |
| Moto    | -           | -    | 08/25/18 | Return Home (Garland, TX)             | -            | -                 | -     | -                  | -                                                          | 1,809         | 1,809              |
| Moto    | -           | -    | 09/05/18 | Depart Home (Garland, TX)             | -            | -                 | -     | -                  | -                                                          | 0             | 1,809              |
| Moto    | M011        | 66   | 09/06/18 | Alibates Flint Quarries               | NM           | 11                | TX    | 2                  | Alibates VC                                                | 387           | 2,196              |
| Moto    | M012        | 66   | 09/06/18 | Lake Meredith Nat Rec Area            | NRA          | 12                | TX    | 2                  | Alibates VC                                                | 387           | 2,196              |
| Moto    | M013        | 66   | 09/06/18 | Santa Fe Trail                        | NHT          | 13                | NM    | 2                  | Capulin Volcano VC                                         | 580           | 2,389              |
| Moto    | M014        | 66   | 09/06/18 | Capulin Volcano                       | NM           | 14                | NM    | 2                  | Capulin Volcano VC                                         | 580           | 2,389              |
| Moto    | M015        | 73   | 09/06/18 | Great Sand Dunes                      | NP           | 15                | CO    | 3                  | Great Sand Dunes VC                                        | 747           | 2,556              |
| Moto    | M016        | 73   | 09/06/18 | Sangre de Cristo Nat Heritage Area    | NHA          | 16                | CO    | 3                  | Great Sand Dunes VC                                        | 747           | 2,556              |
| Moto    | M017        | 73   | 09/06/18 | Old Spanish Trail                     | NHT          | 17                | CO    | 3                  | Great Sand Dunes VC                                        | 747           | 2,556              |
| Moto    | M018        | 73   | 09/07/18 | Old Spanish Trail                     | NHT          | 17                | CO    | 3                  | Curecanti Elk Creek VC                                     | 921           | 2,730              |
| Moto    | M019        | 74   | 09/07/18 | Curecanti Nat Rec Area                | NRA          | 18                | CO    | 3                  | Curecanti Elk Creek VC                                     | 921           | 2,730              |
| Moto    | M020        | 74   | 09/07/18 | Continental Divide Scenic Trail       | NST          | 19                | co    | 3                  | Pagosa Springs VC                                          | 1,087         | 2,896              |
| Moto    | M021        | 67   | 09/08/18 | Continental Divide Scenic Trail       | NST          | 20                | NM    | 3                  | Chama VC                                                   | 1,134         | 2,943              |
| Moto    | M022        | 67   | 09/08/18 | Fort Union National Monument          | NM           | 21                | NM    | 3                  | Fort Union VC                                              | 1,314         | 3,123              |
| Moto    | M023        | 67   | 09/08/18 | Santa Fe Trail                        | NHT          | 21                | NM    | 3                  | Fort Union VC                                              | 1,314         | 3,123              |
| Moto    | -           | -    | 09/09/18 | Return Home (Garland, TX)             | -            | -                 | -     | -                  | -                                                          | 1,956         | 3,765              |
| Moto    | -           | -    | 10/24/18 | Depart Home (Garland, TX)             | -            | -                 | -     | -                  | -                                                          | 0             | 3,765              |
| Moto    | M024        | 64   | 10/24/18 | El Camino Real de los Tejas Trail     | NHT          | 22                | LA    | 4                  | Fort St. Jean Baptiste VC                                  | 259           | 4,024              |
| Moto    | M025        | 64   | 10/24/18 | Cane River Nat Heritage Area          | NHA          | 23                | LA    | 4                  | Cane River Nat Heritage Area (Photo & NHT Stamp)           | 267           | 4,032              |
| Moto    | M026        | 66   | 10/24/18 | Poverty Point                         | NM           | 24                | LA    | 4                  | Poverty Point VC                                           | 411           | 4,176              |
| Moto    | M027        | 46   | 10/24/18 | Vicksburg National Military Park      | NMP          | 25                | MS    | 5                  | Vicksburg NMP VC                                           | 466           | 4,231              |
| Moto    | M028        | 46   |          | Misissippi Delta Nat Heritage Area    | NHA          | 26                | MS    | 5                  | Vicksburg VC                                               | 468           | 4,233              |
| Moto    | M029        | 47   |          | Natchez Trace Parkway                 | PKWY         | 27                | MS    | 5                  | Clinton VC                                                 | 505           | 4,270              |
| Moto    | M030        | 47   |          | Gulf Islands National Seashore        | NST          | 28                | FL    | 6                  | Naval Live Oaks VC, Pensacola Beach                        | 777           | 4,542              |
| Moto    | M031        | 48   | 10/26/18 | Selma to Montgomery Trail             | NHT          | 29                | AL    | 7                  | Lowndes County Interpretive Center                         | 957           | 4,722              |
| Moto    | M032        | 48   |          | US Civil Rights Trail                 | NHT          | 30                | AL    | 7                  | Lowndes County Interpretive Center                         | 957           | 4,722              |
| Moto    | M033        | 48   |          | Muscle Shoals Nat Historic Area       | NHA          | 35                | MS    | 8                  | Oakville Indian Mounds                                     | 1,154         | 4,919              |
| Moto    | M034        | 49   |          | Shiloh National Military Park         | NMP          | 31                | TN    | 8                  | Pittsburg Landing Shiloh Battlefield Bookstore, Shiloh, TN | 1,256         | 5,021              |
| Moto    | M035        | 49   |          | Trail of Tears                        | NHT          | 32                | TN    | 8                  | Pittsburg Landing Shiloh Battlefield Bookstore, Shiloh, TN | 1,256         | 5,021              |
| Moto    | M035        | 49   |          | Shiloh Indian Mounds                  | NHL          | 33                | TN    | 8                  | Pittsburg Landing Shiloh Battlefield Bookstore, Shiloh, TN | 1,256         | 5,021              |
| Moto    | M030        | 49   |          | Corinth Civil War Interpretive Center | NHS          | 34                | MS    | 8                  | Corinth Interpretive Center, Corinth, MS                   | 1,230         | 5,069              |
| Moto    | M037        | 63   |          | Hot Springs National Park             | NP           | 36                | AR    | 9                  | Hot Springs Fordyce Bath House, Hot Springs, AR            | 1,504         | 5,360              |
| Moto    | M039        | 63   |          | William J. Clinton Birthplace Home    | NHS          | 37                | AR    | 9                  | Clinton Birthplace Home VC, Hope, AR                       | 1,686         | 5,451              |